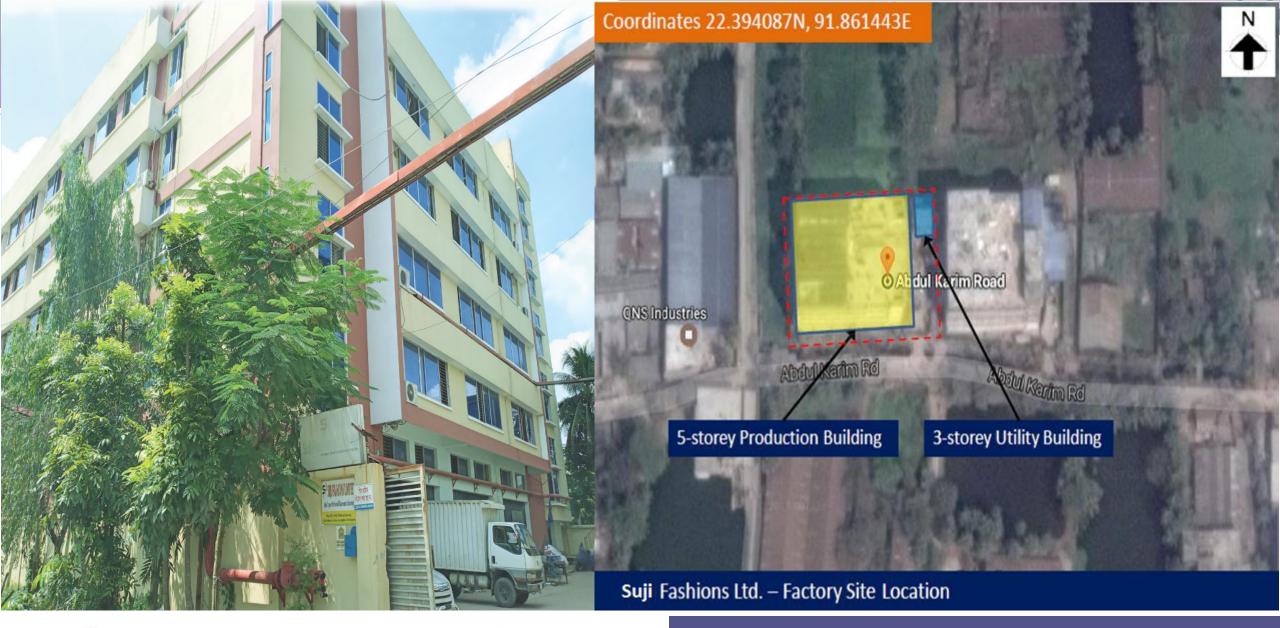

#### **Summary information**

1 LOCATION

Plot No# P/04, Mohora(Noxious), CDA Industrial Area, Kalurghat, Chittagong-4208, Bangladesh.

- 2 LAND SPACE
  1 plot X 21,863 sqm = 21,863 sqm
- 3 FACTORY SPACE
  47,562 sqm
- 4 LINE FOR PRODUCTION
  Woven 08 Line
- 5 MACHINERY 630set.
- 6 MAN POWER
- 7 PRODUCTIVITY
  14 Lac 40 Thousand Pcs per a year.

### **FACTORY OUTSIDE & LOCATION**