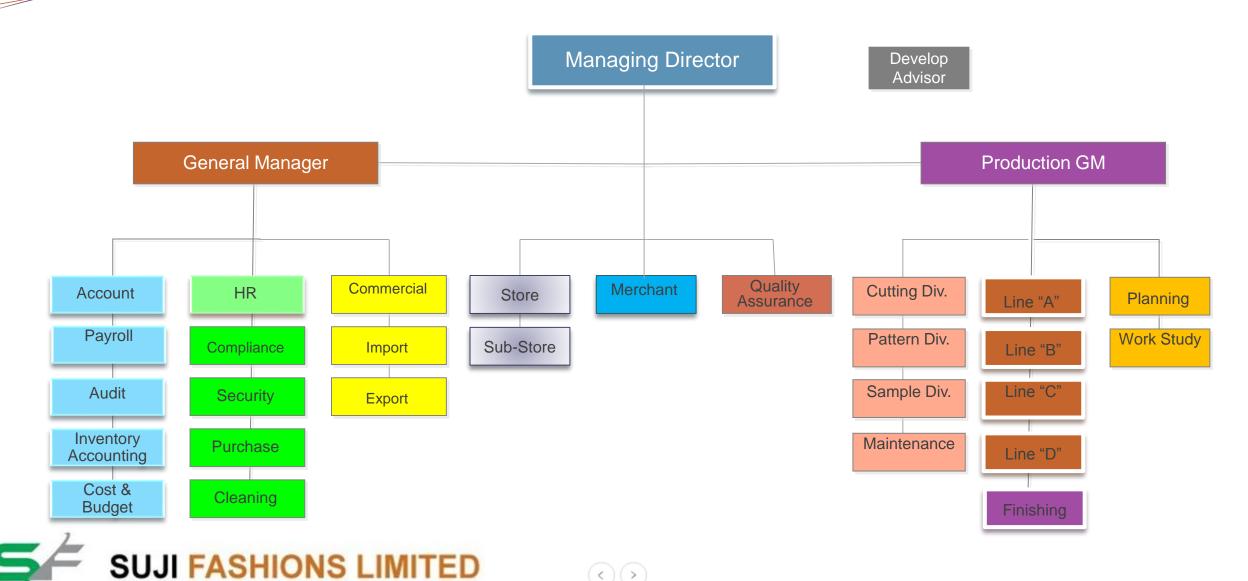

### COMPANY HISTORY

Established in 1st January,2017 with a synopsis to establish a best-woven top & bottom Established in 1st January,2017 with a synopsis to establish a best garments factory, The existing workforce of the Suji totals to over Seven hundred Employees. The production team is comprised of skilled labor--70% of whom are women -- and competent national and expatriate managers. Merchandizing, Finance, Human Resources, Compliance, and Information Systems are located in the Office.